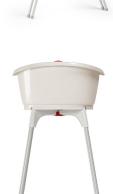

## BATH STAND FOR BELLA BATH

N.925

## THE BELLA **BATH KIT**

• Cm 78,5 x 50 x 92

- Compatible only with Bella bath cod. 923
- Folding bath stand
- Easy to store away, legs can be dismantled and it keeps very few space!
- Legs provided with anti-slip rubber pads
- Opened dimensions 67 x 54,5 x 74 Closed dimensions 85 x 15 x 74