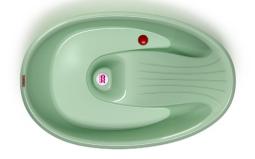

ERGONOMIC DESIGN THAT GUARANTEES A CORRECT POSTURE OF THE BABY

COMPACT, LIGHTWEIGHT AND EASY TO CARRY THANKS TO ITS BATH STAND

POSITIONING SUPPORT

N.923

**BELLA** 

The cozy bath

0-12 MONTHS

Conform to the European Standard

EN 17072

- Ergonomic and innovative design
- Cozy bath, to ensure the maximum comfort for the baby
- Double position seat: 0/6 months and 6/12 months
- Built-in thermometer and recommended water level indicator
- Quick-drain plug with safety key
- Compatible with bath stand for Bella cod. 924
- Cm 78,5 x 50 x 25,5