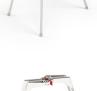

## BATH STAND FOR BELLA BATH

N.925

## THE BELLA **BATH KIT**

• Cm 78,5 x 50 x 92

- Compatible only with Bella bath cod. 923
- Folding bath stand
- Easy to store away, legs can be dismantled and it keeps very few space!
- Legs provided with anti-slip rubber pads
- Opened dimensions 67 x 54,5 x 74 Closed dimensions 85 x 15 x 74