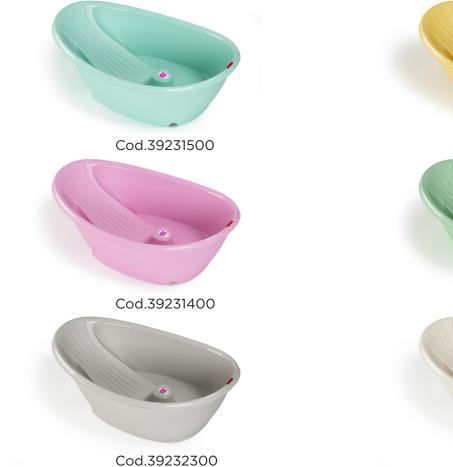

ERGONOMIC DESIGN THAT GUARANTEES A CORRECT POSTURE OF THE BABY

COMPACT, LIGHTWEIGHT AND EASY TO CARRY THANKS TO ITS BATH STAND

POSITIONING SUPPORT

N.923

**BELLA** 

The cozy bath

0-12 MONTHS

Conform to the European Standard

EN 17072

- Ergonomic and innovative design
- Cozy bath, to ensure the maximum comfort for the baby
- Double position seat: 0/6 months and 6/12 months
- Built-in thermometer and recommended water level indicator
- Quick-drain plug with safety key
- Compatible with bath stand for Bella cod. 924
- Cm 78,5 x 50 x 25,5